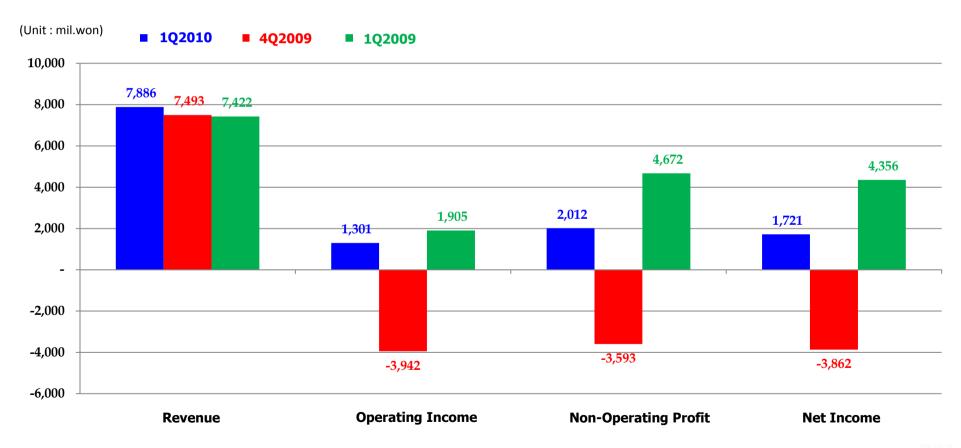

# **Results Summary**

**■** Revenue : ↑ 5.3% QoQ , ↑ 6.3% YoY

■ Operating Income: Turn around QoQ

■ Net Income: Turn around QoQ

# **Summarized Income Statement**

(Unit: mil.won, %)

|                        | 1Q2010 | 4Q2009  | QoQ     | 1Q2009 | YoY    |
|------------------------|--------|---------|---------|--------|--------|
| Revenue                | 7,886  | 7,493   | 5.3%    | 7,422  | 6.3%   |
| Cost of Revenue        | 2,938  | 3,595   | -18.3%  | 2,876  | 2.2%   |
| Gross Profit(Loss)     | 4,948  | 3,898   | 26.9%   | 4,546  | 8.8%   |
| Operating Expenses     | 3,647  | 7,839   | -53.5%  | 2,641  | 38.1%  |
| Operating Income(Loss) | 1,301  | (3,942) | -133.0% | 1,905  | -31.7% |
| Non-Operating revenue  | 1,305  | 2,146   | -39.2%  | 3,324  | -60.7% |
| Non-Operating Expenses | 594    | 1,797   | -67.0%  | 558    | 6.4%   |
| Income before ITE      | 2,012  | (3,593) | -156.0% | 4,672  | -56.9% |
| Income Tax Expenses    | 292    | 270     | 8.1%    | 316    | -7.7%  |
| Net Income(Loss)       | 1,721  | (3,862) | -144.6% | 4,356  | -60.5% |