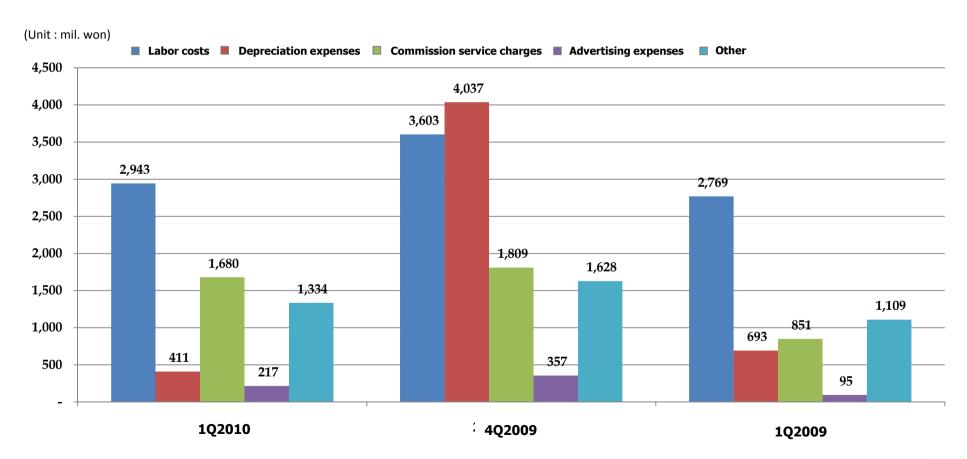

## **Operating Expenses**

- Operating Expenses : ↓ 42.4% QoQ (The allowance for bad debts related to sales bond of overseas subsidiary)
- Increasing of Commission service charge following increasing of domestic revenue