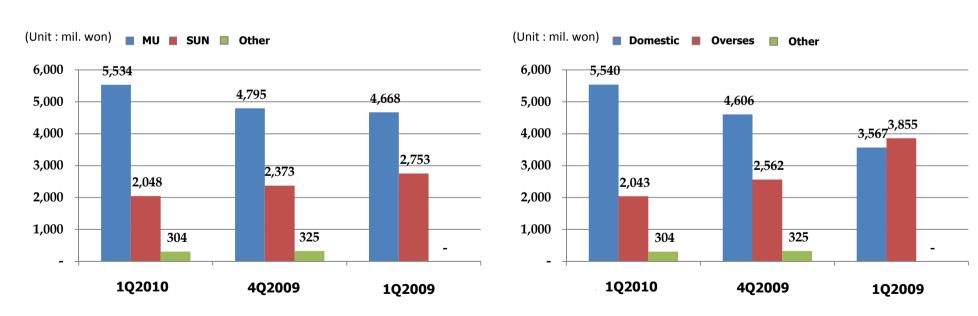

#### **Sales Breakdown**

■ MU: 5.5 bil. Won (↑ 15.4% QoQ, ↑ 18.6% YoY)

**■** SUN: 2.0 bil. Won (↓ 13.7% QoQ, ↓ 25.6% YoY)

**■** Domestic : 5.5 bil. Won (↑ 20.3% QoQ , ↑ 55.3% YoY)

**■** Overseas : 2.0 bil. Won (↓ 20.3% QoQ, ↓ 47.0% YoY)

#### [Product]

#### [Market]